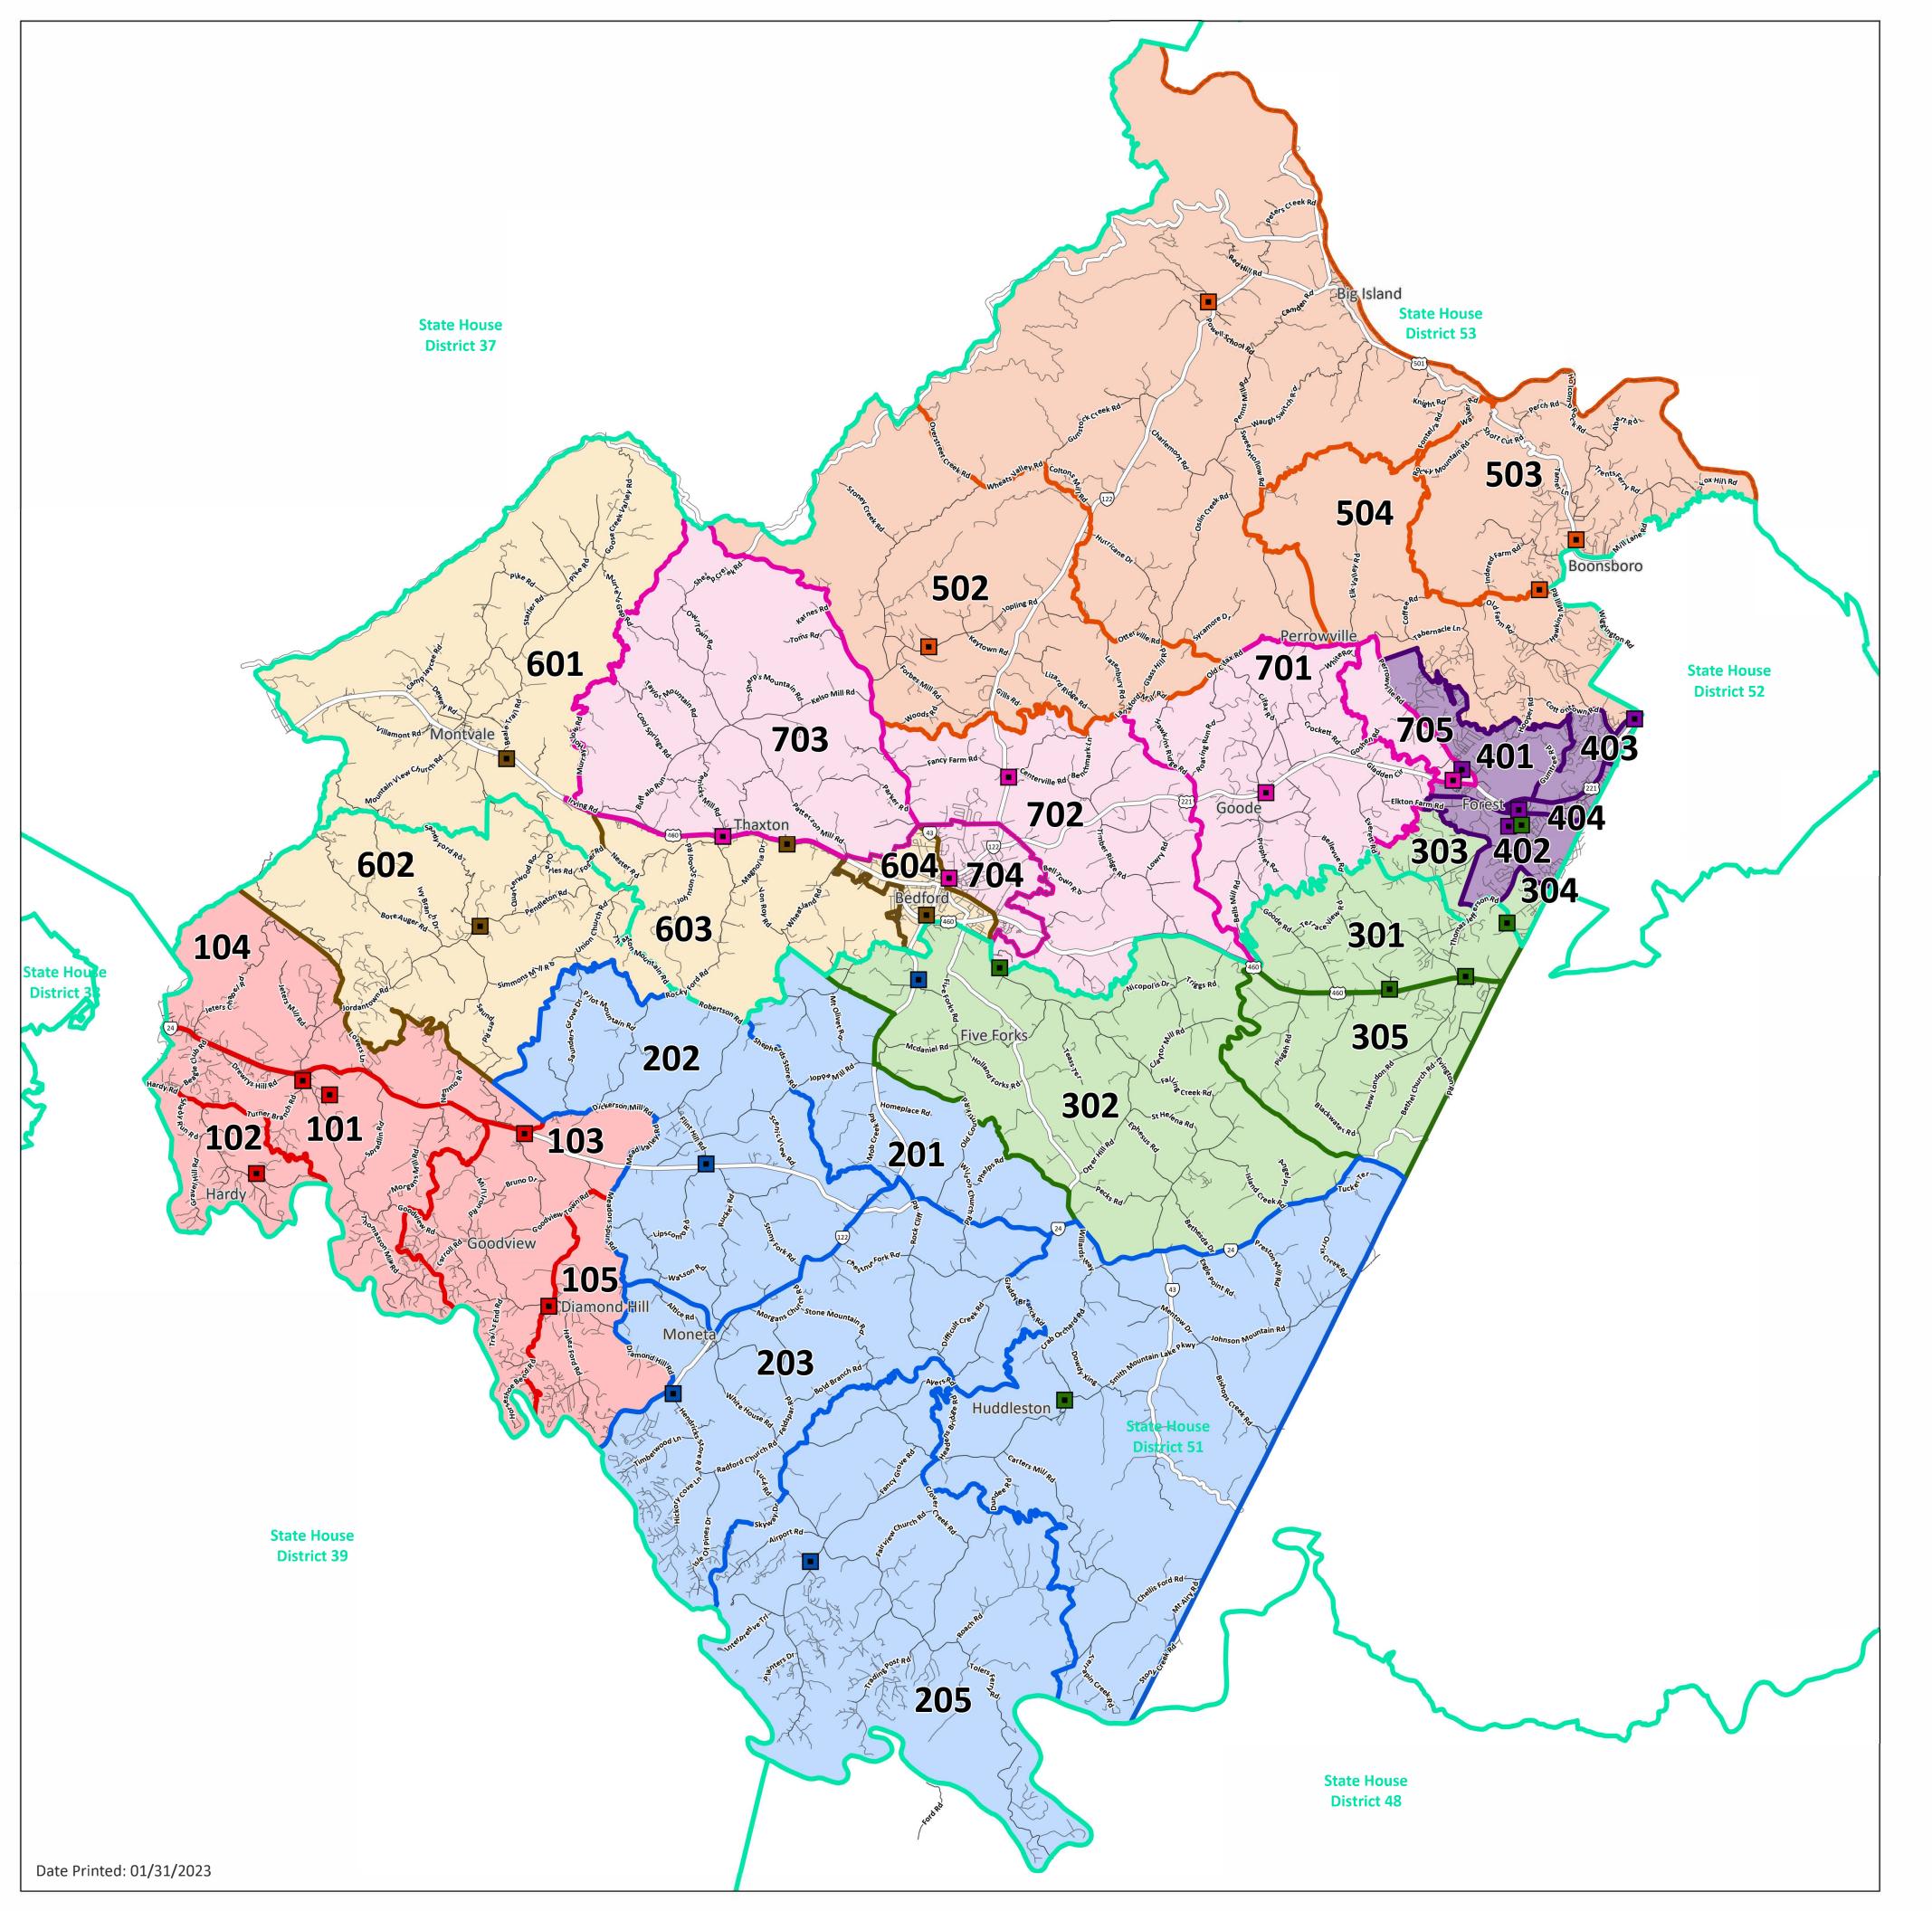

# Bedford County, VA **Election Districts &** Precincts Based on 2021 census and redistricting

## **Election District 1** PRECINCTS

- **101 GOODVIEW ELEMENTARY SCHOOL**
- **102 HARDY VOLUNTEER FIRE COMPANY**
- **103 CHAMBLISSURG BAPTIST CHURCH**
- 104 BARNHARDT BAPTIST CHURCH
- 105 DIAMOND HILL BAPTIST CHURCH

## **Election District 3**

PRECINCTS

- **301 NEW LONDON ACADEMY**
- 302 BEDFORD COUNTY GYM
- **303 FOREST ALLIANCE CHURCH**
- **304 FREEDOM BAPTIST CHURCH**
- 305 FOREST FIRE COMPANY #2

## Election District 5 PRECINCTS

- **501 BIG ISLAND ELEMENTARY SCHOOL**
- 502 SUCK SPRING BAPTIST CHURCH
- **503 BOONSBORO ELEMENTARY SCHOOL**
- 504 BOONSBORO RURITAN CLUB

House Of Delegates Boundary

**Polling Place** (Displayed by District Color)

## **Election District 2**

PRECINCTS

- 201 BEDFORD CHRISTIAN CHURCH
- 202 STAUNTON RIVER HIGH SCHOOL
- 203 EASTLAKE COMMUNITY CHURCH
- 204 HUDDLESTON ELEMENTARY SCHOOL
- **205 SAUNDERS VOLUNTEER FIRE COMPANY**

### Election District 4 PRECINCTS

- 401 FOREST ELEMENTARY SCHOOL
- 402 THOMAS JEFFERSON ELEMENTARY SCHOOL
- 403 PLEASANT VIEW BAPTIST CHURCH
- **404 FOREST RECREATION CENTER**

### **Election District 6** PRECINCTS

- 601 MONTVALE ELEMENTARY SCHOOL
- 602 SHADY GROVE FIRE DEPARTMENT
- 603 BEDFORD MOOSE LODGE
- 604 BEDFORD WELCOME CENTER

## **Election District 7**

- PRECINCTS
- 701 GOODE VOLUNTEER RESCUE SQUAD
- 702 LIBERTY HIGH SCHOOL
- 703 THAXTON BAPTIST CHURCH
- 704 BEDFORD CENTRAL LIBRARY
- 705 MOUNTAIN VIEW CHURCH